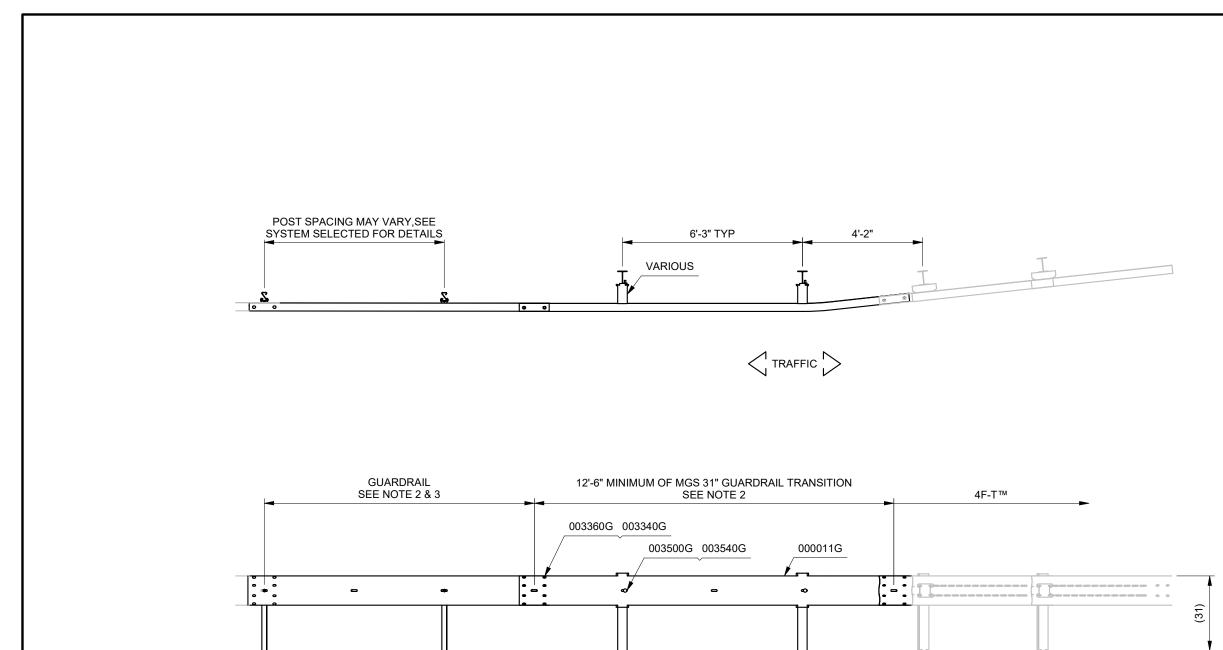

- FINISH GRADE

000533G

NOTES:

- 1. LAP ALL SPLICES SHOWN WITHIN THIS DRAWING IN THE DIRECTION OF THE ADJACENT TRAFFIC, UNLESS INDICATED OTHERWISE BY APPROPRIATE SPECIFYING AGENCY.
- 2. 12'-6" and 9'-4 1/2" W-BEAM GUARDRAIL PANELS DEPICTED, OTHER LENGTH PANELS ARE ACCEPTABLE.
- 3. EZY-GUARD 4 BARRIER SYSTEM DEPICTED, OTHER MASH TESTED W-BEAM GUARDRAIL SYSTEMS ARE ACCEPTABLE.

4F-T™ POST 8

4F-T™ POST 9

| COMPONENTS LIST |                       |      |  |  |
|-----------------|-----------------------|------|--|--|
| PART NUMBER     | DESCRIPTION           | QTY. |  |  |
| 000011G         | 12/12'6/3'1.5/S       | 1    |  |  |
| 000533G         | 6'-0" POST / W 6X8.5# | 2    |  |  |
| 003340G         | NUT,HX,5/8,G,RAIL     | 10   |  |  |
| 003360G         | 5/8"X1.25" GR BOLT    | 8    |  |  |
| 003500G         | BOLT,RAIL,5/8-11X10   | 2    |  |  |
| VARIOUS         | 8" PLYMR BLK          | 2    |  |  |